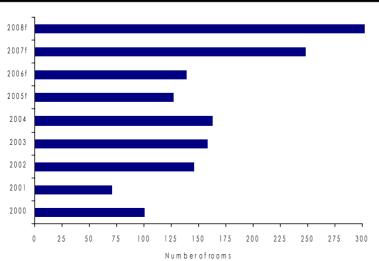

# London - Average New Hotel Size 2000-2008F

#### Big is best

The recent move towards constructing larger style new hotel developments is expected to continue over the next five years. The average size of a new built property is predicted to double, to equal over 250 rooms.

It would seem that with sites in central London now limited, many operators are now opting for large developments across some of the outer boroughs, rather than smaller schemes in central London.

In addition, a whole host of major regeneration schemes are also freeing up large parts of London for potential hotel developments. In the coming years, huge new hotels are expected to come on stream at Battersea Power Station, Kings Cross, Wembley, and Greenwich.