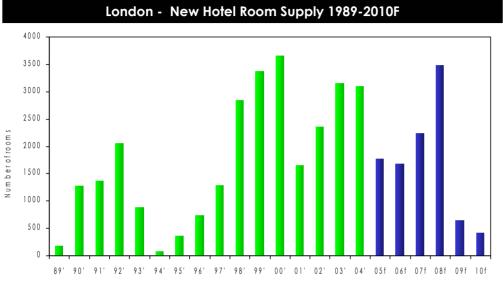

## **Notes**

Over the next five years, London is set for a period of sustained growth in new hotel developments. Although growth is forecast to be slightly below levels experienced during the boom years of the late 1990s, the volume of projects in the pipeline is still very impressive.

Overall, in our opinion, between 2005-2010, some 10,200 rooms are likely to come on stream. A further 8,260 rooms are also likely to be constructed, but have yet to confirm completion dates.

These forecasts exclude any extra developments arising from London's 2012 Olympic bid. If London were to win the right to host the 2012 games, extra rooms could well be built.