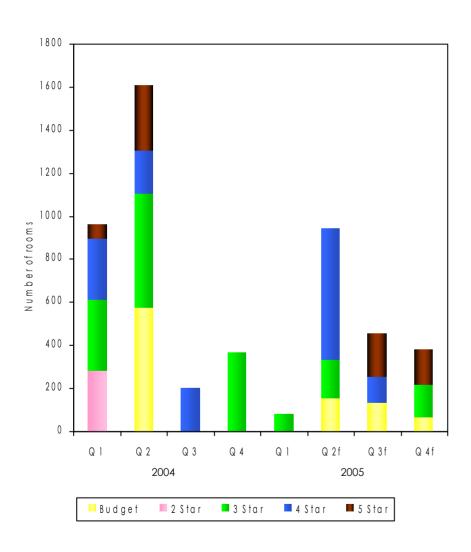

# **Recent Openings**

Over the past 18 months, the London hotel market has witnessed a large amount of new built activity. Favourable macro economic conditions, combined with a sustained recovery in visitor numbers to the capital, have helped support this growth. In addition, a number of large redevelopment schemes with significant hotel elements have also come on stream.

All major hotel groups, with the exception of Hilton, have opened new London properties over the last 18 months. A number of smaller hotel companies, such as: Baglioni, Firmdale and Urban Hotels have also entered the London market.

Another factor adding to this growth has been the renewed dash for growth by the major budget operators. Both Premier Travel Inn and Travelodge have committed themselves to expanding their London hubs, with Travelodge recently stating that they need a minimum of 3,000 rooms in central London as soon as possible.

2005 has, so far, seen a continuation of these trends. Budget and major operators have dominated the scene. Further budget openings scheduled for 2005 include: Travelodge extensions in Camden and Islington and a new Premier Travel Inn at Abbey Mills. The much anticipated Easy Hotel is also likely to open this summer.