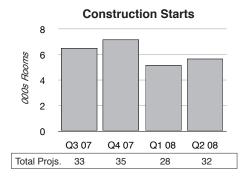

Overall, Key Developer Metrics are up modestly compared to Q1. Construction Starts for projects already in the Pipeline increased to 32 projects/5,680 rooms in Q2. New Project Announcements into the Pipeline rose for a second consecutive quarter to 45 projects/7,348 rooms. For Project Cancellations, at 14 projects/3,021 rooms in Q2, guestroom counts were up slightly, but the project count decreased.