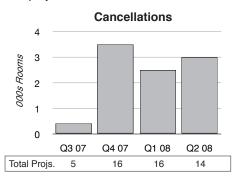

Overall, Key Developer Metrics are up modestly compared to Q1. Construction Starts for projects already in the Pipeline increased to 32 projects/5,680 rooms in Q2. New Project Announcements into the Pipeline rose for a second consecutive quarter to 45 projects/7,348 rooms. For Project Cancellations, at 14 projects/3,021 rooms in Q2, guestroom counts were up slightly, but the project count decreased.