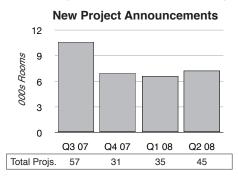

Overall, Key Developer Metrics are up modestly compared to Q1. Construction Starts for projects already in the Pipeline increased to 32 projects/5,680 rooms in Q2. New Project Announcements into the Pipeline rose for a second consecutive quarter to 45 projects/7,348 rooms. For Project Cancellations, at 14 projects/3,021 rooms in Q2, guestroom counts were up slightly, but the project count decreased.