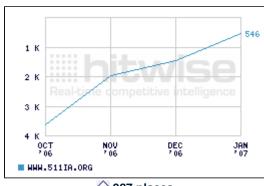

**△** 1,117 places

This website contains an information portal for users of the lowa Highway system. The website features maps that are updated daily.

lowa DOT Travel Information Service http://www.511ia.org/

→ 927 places

lowa DOT Travel Information Service provides users with information on roads, congestion and repair work the State of loaws roads.