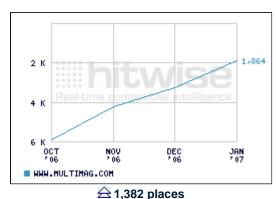

#### **Travel - Fast Movers**

Fast Movers indicates local sites which have witnessed substantial increases in rank in the 'Travel' online industry. Charts show rank in the 'Travel' online industry for the four months ending January, 2007.

#### MulitMag Michigan http://www.multimag.com/

MulitMag Michigan is a comprehensive index of