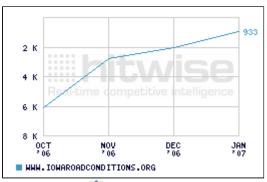

**△** 1,117 places

This website contains an information portal for users of the lowa Highway system. The website features maps that are updated daily.

lowa DOT Travel Information Service http://www.511ia.org/