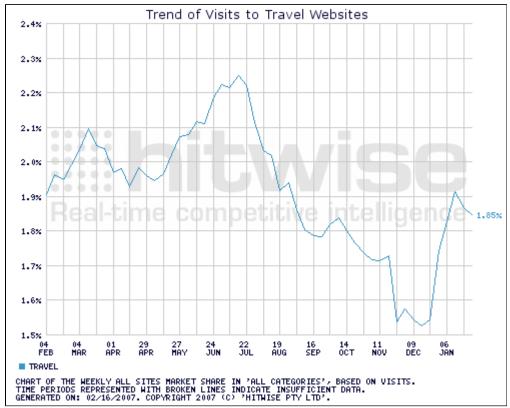

### **Travel Category - Weekly Market Share of Visits Chart**

Note: Market Share of visits represents the percentage of all traffic received by a particular online industry or website. The data is based on a sample of 10 million US Internet users.