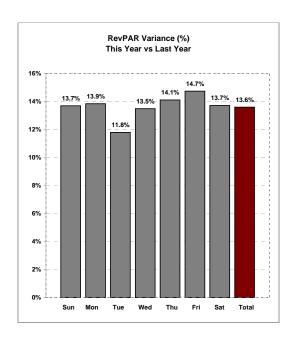

## Weekly Lodging Report - Total United States - Week of September 23, 2007 - September 29, 2007

|                            | Actual Sep 23, 2007 - Sep 29, 2007 |           |           |           |           |           |           |          | Percent Change from Previous Year |           |           |           |           |           |           |       |
|----------------------------|------------------------------------|-----------|-----------|-----------|-----------|-----------|-----------|----------|-----------------------------------|-----------|-----------|-----------|-----------|-----------|-----------|-------|
|                            | 23-Sep-07                          | 24-Sep-07 | 25-Sep-07 | 26-Sep-07 | 27-Sep-07 | 28-Sep-07 | 29-Sep-07 | Total    | 24-Sep-06                         | 25-Sep-06 | 26-Sep-06 | 27-Sep-06 | 28-Sep-06 | 29-Sep-06 | 30-Sep-06 | Total |
|                            | Sun                                | Mon       | Tue       | Wed       | Thu       | Fri       | Sat       | Week     | Sun                               | Mon       | Tue       | Wed       | Thu       | Fri       | Sat       | Week  |
| Occupancy                  | 49.2%                              | 66.1%     | 72.3%     | 73.3%     | 68.9%     | 72.4%     | 75.2%     | 68.2%    | 2.4%                              | 2.3%      | 2.0%      | 2.9%      | 3.8%      | 4.1%      | 3.8%      | 3.1%  |
| Average Daily Rate         | \$104.62                           | \$111.31  | \$112.41  | \$113.12  | \$109.93  | \$105.94  | \$105.56  | \$109.15 | 11.1%                             | 11.3%     | 9.6%      | 10.3%     | 10.0%     | 10.2%     | 9.6%      | 10.2% |
| Revenue Per Available Room | \$51.47                            | \$73.54   | \$81.26   | \$82.97   | \$75.73   | \$76.66   | \$79.39   | \$74.43  | 13.7%                             | 13.9%     | 11.8%     | 13.5%     | 14.1%     | 14.7%     | 13.7%     | 13.6% |