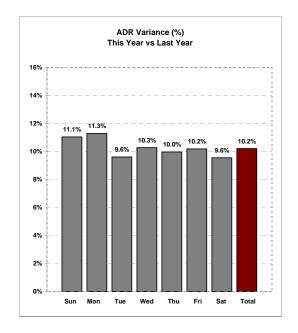

## Weekly Lodging Report - Total United States - Week of September 23, 2007 - September 29, 2007

|                            | Actual Sep 23, 2007 - Sep 29, 2007 |           |           |           |           |           |           |          | Percent Change from Previous Year |           |           |           |           |           |           |       |
|----------------------------|------------------------------------|-----------|-----------|-----------|-----------|-----------|-----------|----------|-----------------------------------|-----------|-----------|-----------|-----------|-----------|-----------|-------|
|                            | 23-Sep-07                          | 24-Sep-07 | 25-Sep-07 | 26-Sep-07 | 27-Sep-07 | 28-Sep-07 | 29-Sep-07 | Total    | 24-Sep-06                         | 25-Sep-06 | 26-Sep-06 | 27-Sep-06 | 28-Sep-06 | 29-Sep-06 | 30-Sep-06 | Total |
|                            | Sun                                | Mon       | Tue       | Wed       | Thu       | Fri       | Sat       | Week     | Sun                               | Mon       | Tue       | Wed       | Thu       | Fri       | Sat       | Week  |
| Occupancy                  | 49.2%                              | 66.1%     | 72.3%     | 73.3%     | 68.9%     | 72.4%     | 75.2%     | 68.2%    | 2.4%                              | 2.3%      | 2.0%      | 2.9%      | 3.8%      | 4.1%      | 3.8%      | 3.1%  |
| Average Daily Rate         | \$104.62                           | \$111.31  | \$112.41  | \$113.12  | \$109.93  | \$105.94  | \$105.56  | \$109.15 | 11.1%                             | 11.3%     | 9.6%      | 10.3%     | 10.0%     | 10.2%     | 9.6%      | 10.2% |
| Revenue Per Available Room | \$51.47                            | \$73.54   | \$81.26   | \$82.97   | \$75.73   | \$76.66   | \$79.39   | \$74.43  | 13.7%                             | 13.9%     | 11.8%     | 13.5%     | 14.1%     | 14.7%     | 13.7%     | 13.6% |