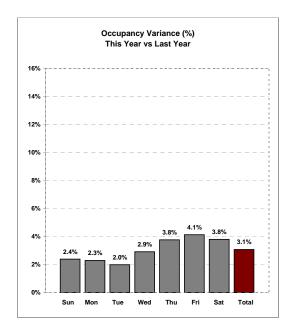

## Weekly Lodging Report - Total United States - Week of September 23, 2007 - September 29, 2007

|                            | Actual Sep 23, 2007 - Sep 29, 2007 |           |           |           |           |           |           |          | Percent Change from Previous Year |           |           |           |           |           |           |       |
|----------------------------|------------------------------------|-----------|-----------|-----------|-----------|-----------|-----------|----------|-----------------------------------|-----------|-----------|-----------|-----------|-----------|-----------|-------|
|                            | 23-Sep-07                          | 24-Sep-07 | 25-Sep-07 | 26-Sep-07 | 27-Sep-07 | 28-Sep-07 | 29-Sep-07 | Total    | 24-Sep-06                         | 25-Sep-06 | 26-Sep-06 | 27-Sep-06 | 28-Sep-06 | 29-Sep-06 | 30-Sep-06 | Total |
|                            | Sun                                | Mon       | Tue       | Wed       | Thu       | Fri       | Sat       | Week     | Sun                               | Mon       | Tue       | Wed       | Thu       | Fri       | Sat       | Week  |
| Occupancy                  | 49.2%                              | 66.1%     | 72.3%     | 73.3%     | 68.9%     | 72.4%     | 75.2%     | 68.2%    | 2.4%                              | 2.3%      | 2.0%      | 2.9%      | 3.8%      | 4.1%      | 3.8%      | 3.1%  |
| Average Daily Rate         | \$104.62                           | \$111.31  | \$112.41  | \$113.12  | \$109.93  | \$105.94  | \$105.56  | \$109.15 | 11.1%                             | 11.3%     | 9.6%      | 10.3%     | 10.0%     | 10.2%     | 9.6%      | 10.2% |
| Revenue Per Available Room | \$51.47                            | \$73.54   | \$81.26   | \$82.97   | \$75.73   | \$76.66   | \$79.39   | \$74.43  | 13.7%                             | 13.9%     | 11.8%     | 13.5%     | 14.1%     | 14.7%     | 13.7%     | 13.6% |