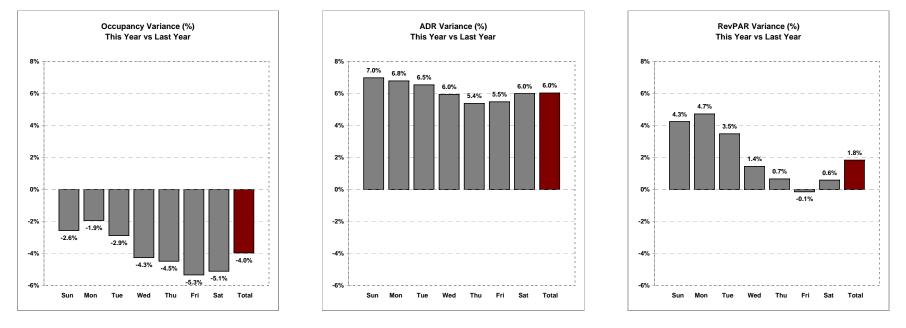

Weekly Lodging Report - Total United States - Week of November 18, 2007 - November 24, 2007

|                            | Actual Nov 18, 2007 - Nov 24, 2007 |           |           |           |           |           |           |         | Percent Change from Previous Year |           |           |           |           |           |           |       |
|----------------------------|------------------------------------|-----------|-----------|-----------|-----------|-----------|-----------|---------|-----------------------------------|-----------|-----------|-----------|-----------|-----------|-----------|-------|
|                            | 18-Nov-07                          | 19-Nov-07 | 20-Nov-07 | 21-Nov-07 | 22-Nov-07 | 23-Nov-07 | 24-Nov-07 | Total   | 19-Nov-06                         | 20-Nov-06 | 21-Nov-06 | 22-Nov-06 | 23-Nov-06 | 24-Nov-06 | 25-Nov-06 | Total |
|                            | Sun                                | Mon       | Tue       | Wed       | Thu       | Fri       | Sat       | Week    | Sun                               | Mon       | Tue       | Wed       | Thu       | Fri       | Sat       | Week  |
| Occupancy                  | 38.3%                              | 43.2%     | 40.1%     | 40.5%     | 49.8%     | 59.6%     | 51.9%     | 46.2%   | -2.6%                             | -1.9%     | -2.9%     | -4.3%     | -4.5%     | -5.3%     | -5.1%     | -4.0% |
| Average Daily Rate         | \$93.55                            | \$91.08   | \$87.64   | \$93.36   | \$95.52   | \$96.80   | \$95.89   | \$93.74 | 7.0%                              | 6.8%      | 6.5%      | 6.0%      | 5.4%      | 5.5%      | 6.0%      | 6.0%  |
| Revenue Per Available Room | \$35.85                            | \$39.31   | \$35.18   | \$37.79   | \$47.57   | \$57.68   | \$49.75   | \$43.30 | 4.3%                              | 4.7%      | 3.5%      | 1.4%      | 0.7%      | -0.1%     | 0.6%      | 1.8%  |