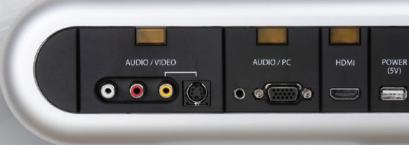

#### What Makes the TeleAdapt MediaHub so Unique?

- The MediaHub is compatible with most hotel room televisions
- All-in-one connectivity panel for all of your guest's electronic devices
- It's easy to install, no costly renovation required
- Sleek, aesthetically pleasing compact design
- Prevents guests from tampering with existing TV connections
- Available in desktop or in-wall models, or specially designed bracket, which attaches the MediaHub directly to the television
- UL and CE certified so it can be deployed worldwide
- 3.5 m connection cables included

#### TA-7600-S

Passive: Input switching via channels or input button on remote control. Extends most commonly used

Audio/Video ports to convenient location. 3.5 m cable sets included.

Ports: Composite Audio/Video, S-Video, Mini Stereo Jack, VGA (RGB), HDMI, USB (5v) power.