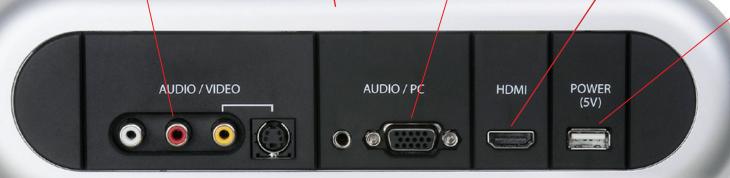

#### What Makes the TeleAdapt MediaHub so Unique?

- The MediaHub is compatible with most hotel room televisions
- All-in-one connectivity panel for all of your guest's electronic devices
- It's easy to install, no costly renovation required
- Sleek, aesthetically pleasing compact design
- Prevents guests from tampering with existing TV connections
- Available in desktop or in-wall models, or specially designed bracket, which attaches the MediaHub directly to the television
- UL and CE certified so it can be deployed worldwide
- 3.5 m connection cables included

#### TA-7600-S

Passive: Input switching via channels or input button on remote control. Extends most commonly used

Audio/Video ports to convenient location. 3.5 m cable sets included.

Ports: Composite Audio/Video, S-Video, Mini Stereo Jack, VGA (RGB), HDMI, USB (5v) power.

Outside Bezel Dimensions:  $214 \times 84 \text{ mm} (8.43'' \times 3.31'')$ Wall Cut-Out Dimensions:  $186 \times 70 \text{ mm} (7.24'' \times 2.68'')$ 

#### TA-7610-S

Active: Auto sensing and switching of inputs. Extends most commonly used Audio/Video ports to convenient location. 3.5 m cable sets included.

Ports: Composite Audio/Video, S-Video, Mini Stereo Jack, VGA (RGB), HDMI, Smartport, RS232 (5v) power.

**Serial Link:** Links to TV or STB (serial port and RS232 cables included).

Outside Bezel Dimensions: 214 x 84 mm (8.43" x 3.31")
Wall Cut-Out Dimensions: 186 x 70 mm (7.24" x 2.68")