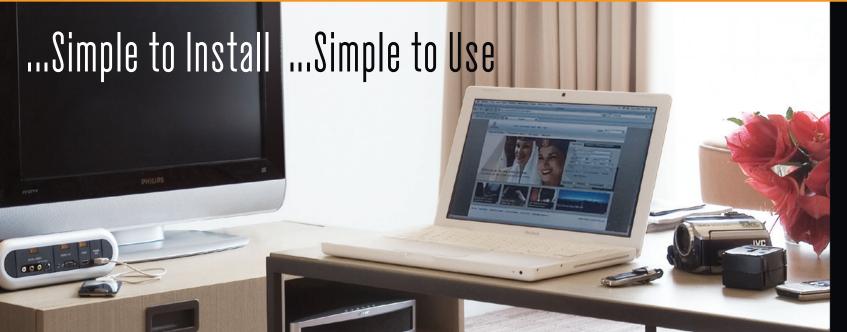

# Now Connecting Your Guests is as Easy as Plug & Play

Whether traveling for business or pleasure, today's hotel guests expect easy-to-use options for their electronic devices. The TeleAdapt MediaHub™ is a unique solution for offering hotel room connectivity, combining style with the latest technology.

TeleAdapt's MediaHub allows your guests to fill a room with their own music, videos, pictures, games and more — ultimately increasing their enjoyment and their intent to stay with you again.

Hotels worldwide are installing the MediaHub, making it possible for their guests to seamlessly connect their personal media devices to their hotel room television.

The sleek MediaHub™ bezel comes in a black or silver finish, allowing you to customize it to compliment any hotel room decor.

For today's savvy business traveler the ability to connect a laptop is such a necessity, it's often a deciding factor in choosing a hotel. Whether traveling on business or pleasure, guests with high definition equipment will appreciate the ability to turn their hotel television into a high definition viewing screen.