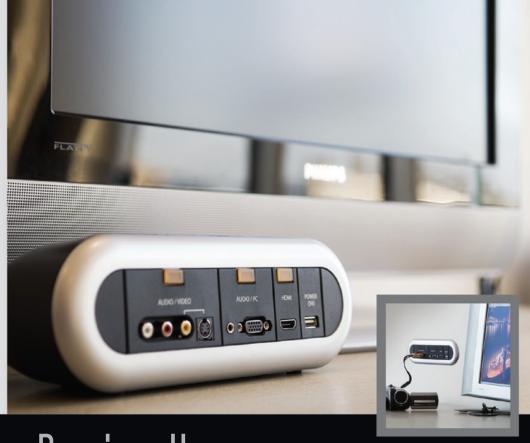

#### What Makes the TeleAdapt MediaHub so Unique?

- The MediaHub is compatible with most hotel room televisions
- All-in-one connectivity panel for all of your guest's electronic devices
- It's easy to install, no costly renovation required
- Sleek, aesthetically pleasing compact design
- Prevents guests from tampering with existing TV connections
- Available in desktop or in-wall models, or specially designed bracket, which attaches the MediaHub directly to the television
- UL and CE certified so it can be deployed worldwide
- 3.5 m connection cables included

The sleek MediaHub™ bezel comes in a black or silver finish, allowing you to customize it to compliment any hotel room decor.

For today's savvy business traveler the ability to connect a laptop is such a necessity, it's often a deciding factor in choosing a hotel. Whether traveling on business or pleasure, guests with high definition equipment will appreciate the ability to turn their hotel television into a high definition viewing screen.