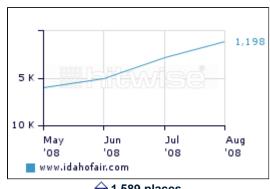

#### **Automobile Club of New York** http://www.aaany.com/

This site provides information on services and savings available to Automobile Club of New York members. It also features travel information.

Expo Idaho http://www.idahofair.com/

← 1,589 places

Expo Idaho provides information about the Western Idaho Fair. Details include shows and events, facilities, maps, employment and contacts.