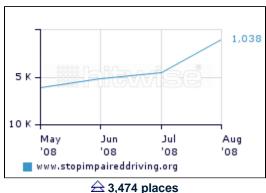

**Stop Impaired Driving** http://www.stopimpaireddriving.org/

Stop Impaired Driving is a campaign from the National Highway Traffic Safety Administration to help stop drink driving.