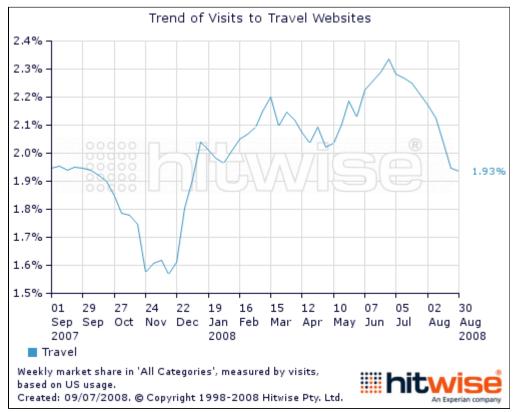

### **Travel Category - Weekly Market Share of Visits Chart**

Note: Market Share of visits represents the percentage of all traffic received by a particular online industry or website. The data is based on a sample of 10 million US Internet users.