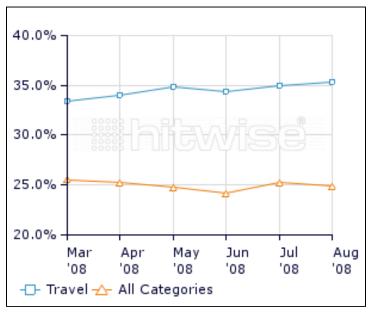

## **Search Engine Analysis**

The 'Travel' online industry received an average of 34.46% of its upstream traffic from search engines over the past 6 months. The top referring search engines for the month of August, 2008 were 'Google', 'Yahoo! Search' and 'MSN Search'.

The 'Travel' online industry received 9.53% more upstream traffic from search engines than the internet average of 24.94%. The 'Travel' online industry sent 1.54% less downstream traffic to search engines than the internet average of 9.64%.

#### **Upstream Search Engine Traffic Trend**

The average percentage of upstream search engine traffic for the 'Travel' industry was 34.46% for the 6 months ending August, 2008