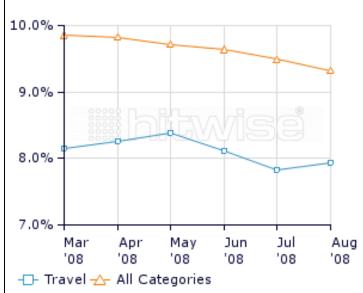

The 'Travel' online industry received 9.53% more upstream traffic from search engines than the internet average of 24.94%. The 'Travel' online industry sent 1.54% less downstream traffic to search engines than the internet average of 9.64%.

#### **Downstream Search Engine Traffic Trend**

The average percentage of downstream search engine traffic for the 'Travel' industry was 8.11% for the 6 months ending August, 2008