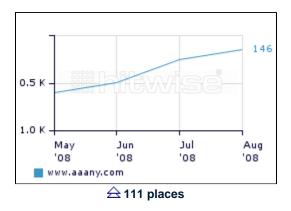

#### **Automobile Club of New York** http://www.aaany.com/

This site provides information on services and savings available to Automobile Club of New York members. It also features travel information.

Expo Idaho http://www.idahofair.com/