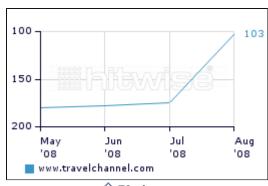

#### **Travel Channel** http://www.travelchannel.com/

☆ 72 places

Travel Channel is a television network devoted to travel. Site includes travel guides, show details, travel ideas and videos.