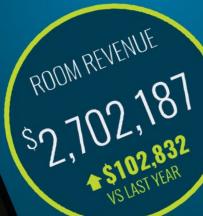

With the M3 mobile app, hoteliers can access data like never before.

View real-time, mission-critical information, including:

- Key performance indexes
- Rooms rented
- Total room revenue
- Rooms out of order
- Food and bar revenue