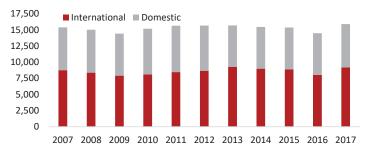

## **TOURISM DEMAND**

Overall visitation to Paris is robust and has remained broadly stable at 15-16 million over the past ten years. The terrorist attacks in Paris in 2015 and in Brussels and Nice in 2016 disrupted visitation to Paris, although the European Football Championships in 2016 offset some of this fall. Figures for 2017 indicate a recovery with a year-on-year increase of 10% in visitation thanks to a return of the international market (accounting for 58% of visitors). US visitors – the number one source country - and Chinese visitors returned in 2017 in record numbers. Some markets, however, have not yet fully recovered, such as the UK (Brexit?), Italy and Japan. Another sign of the tourism revival is the increase in visitors at the Louvre, the world's most-visited museum, up by 10% in 2017. 2018 looks promising with large events organised like the Gay Games in August, the 2018 Ryder Cup in September and the biennial Paris Motor Show in October.

### **VISITATION**

Source: Paris Tourism Office