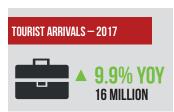

## **TOURISM DEMAND**

Overall visitation to Paris is robust and has remained broadly stable at 15-16 million over the past ten years. The terrorist attacks in Paris in 2015 and in Brussels and Nice in 2016 disrupted visitation to Paris, although the European Football Championships in 2016 offset some of this fall. Figures for 2017 indicate a recovery with a year-on-year increase of 10% in visitation thanks to a return of the international market (accounting for 58% of visitors). US visitors – the number one source country - and Chinese visitors returned in 2017 in record numbers. Some markets, however, have not yet fully recovered, such as the UK (Brexit?), Italy and Japan. Another sign of the tourism revival is the increase in visitors at the Louvre, the world's most-visited museum, up by 10% in 2017. 2018 looks promising with large events organised like the Gay Games in August, the 2018 Ryder Cup in September and the biennial Paris Motor Show in October.