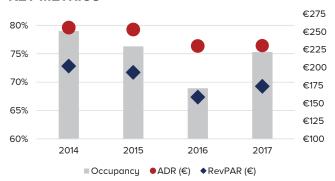

# **HOTEL PERFORMANCE**

- After a few years of RevPAR decline, hotels showed signs of recovery in terms of volume in 2017, but haven't yet reached the high 80s acheived in the peak year of 2014. Meanwhile, the average rate in Paris remained under pressure in 2017;
- However, Paris's average rate performance remains at the top end in a Europe-wide comparison. 2018 looks promising with a return of average rate, according to hoteliers, and RevPAR growth seems to be trending upwards close to double figures.

#### **KEY METRICS\***

Source: HVS Research

\*Sample of approx. 15,600 rooms