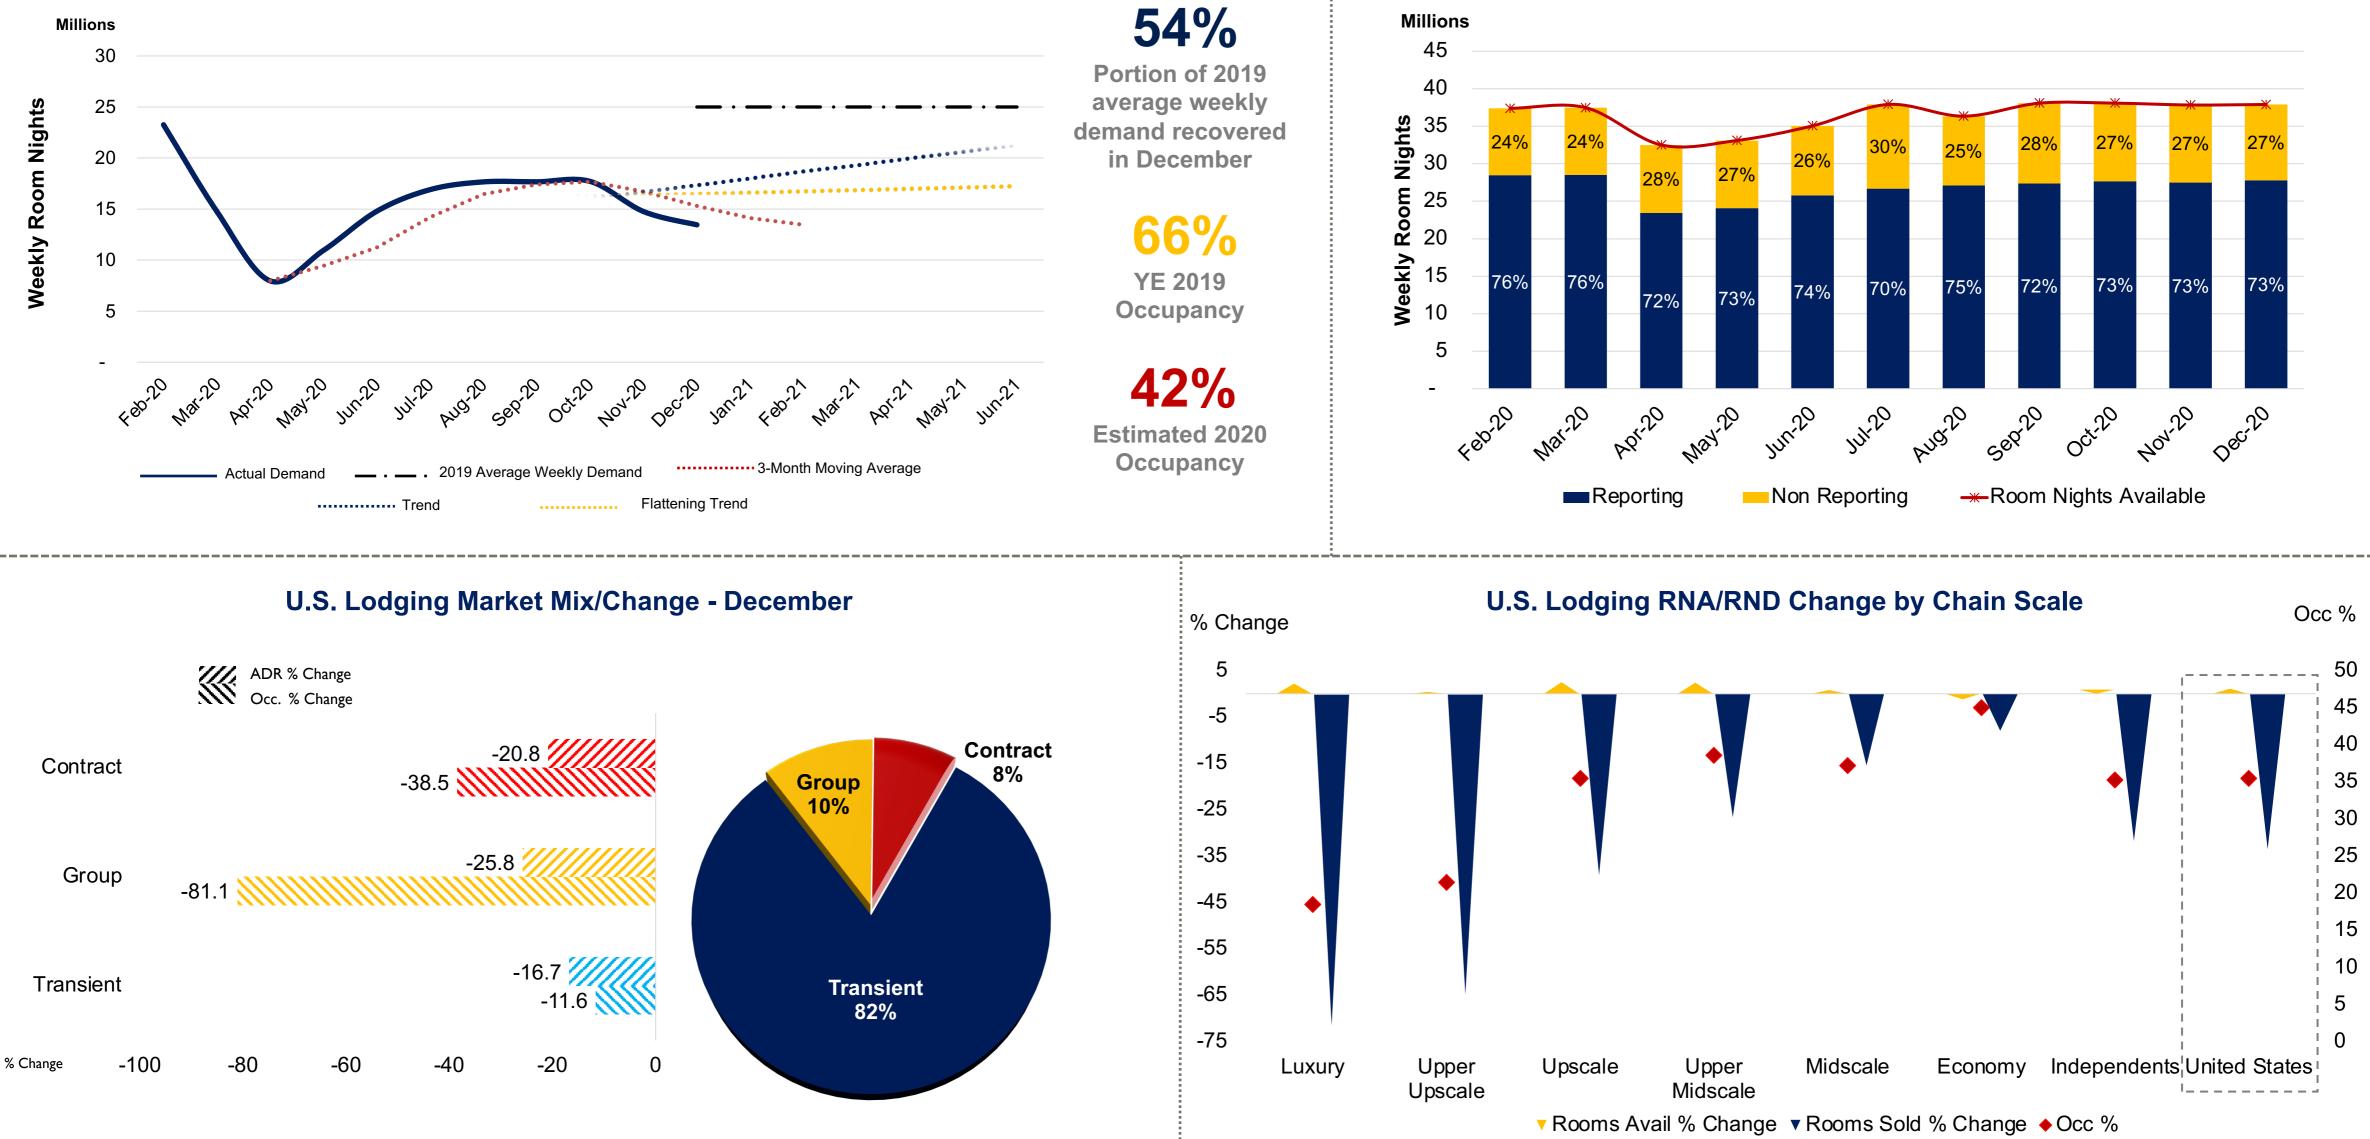

MARKET REPORT

US Lodging Monthly Market Overview

DECEMBER 2020





## **U.S. Lodging Supply Change and Reporting Participation**

Monthly Occupancy by Size **Monthly Occupancy by Region** 50.0% 50.0% 2.0% 1.7% 5.0% 40.0% 40.0% 6.2% 1.4% 2.0% 2.5% 2.8% 2.4% 4.8% 4.2% 5.9% 30.0% 30.0% 2.3% 2.9% 3.1% 20.0% 20.0% 3.4% 2.7% 2.4% 3.8% 37.9% 35.2% 2.6% 34.1% 30.7% 29.8% 28.9% 10.0% 10.0% 18.0% 17.6% 17.0% 15.7% 0.0% 0.0% East 300-500 501-750 751-1000 > 1000 Middle South East North < 300 New Atlantic England Atlantic Central South Central Transient Group



## Horwath HTL | Global Leader in Hospitality, Tourism and Leisure Consulting





## Horwath HTL | Global Leader in Hospitality, Tourism and Leisure Consulting





Source: TSA; RCA; BLS; Horwath HTL

Horwath HTL | Global Leader in Hospitality, Tourism and Leisure Consulting

Horwath HTL U.S. Lodging Market