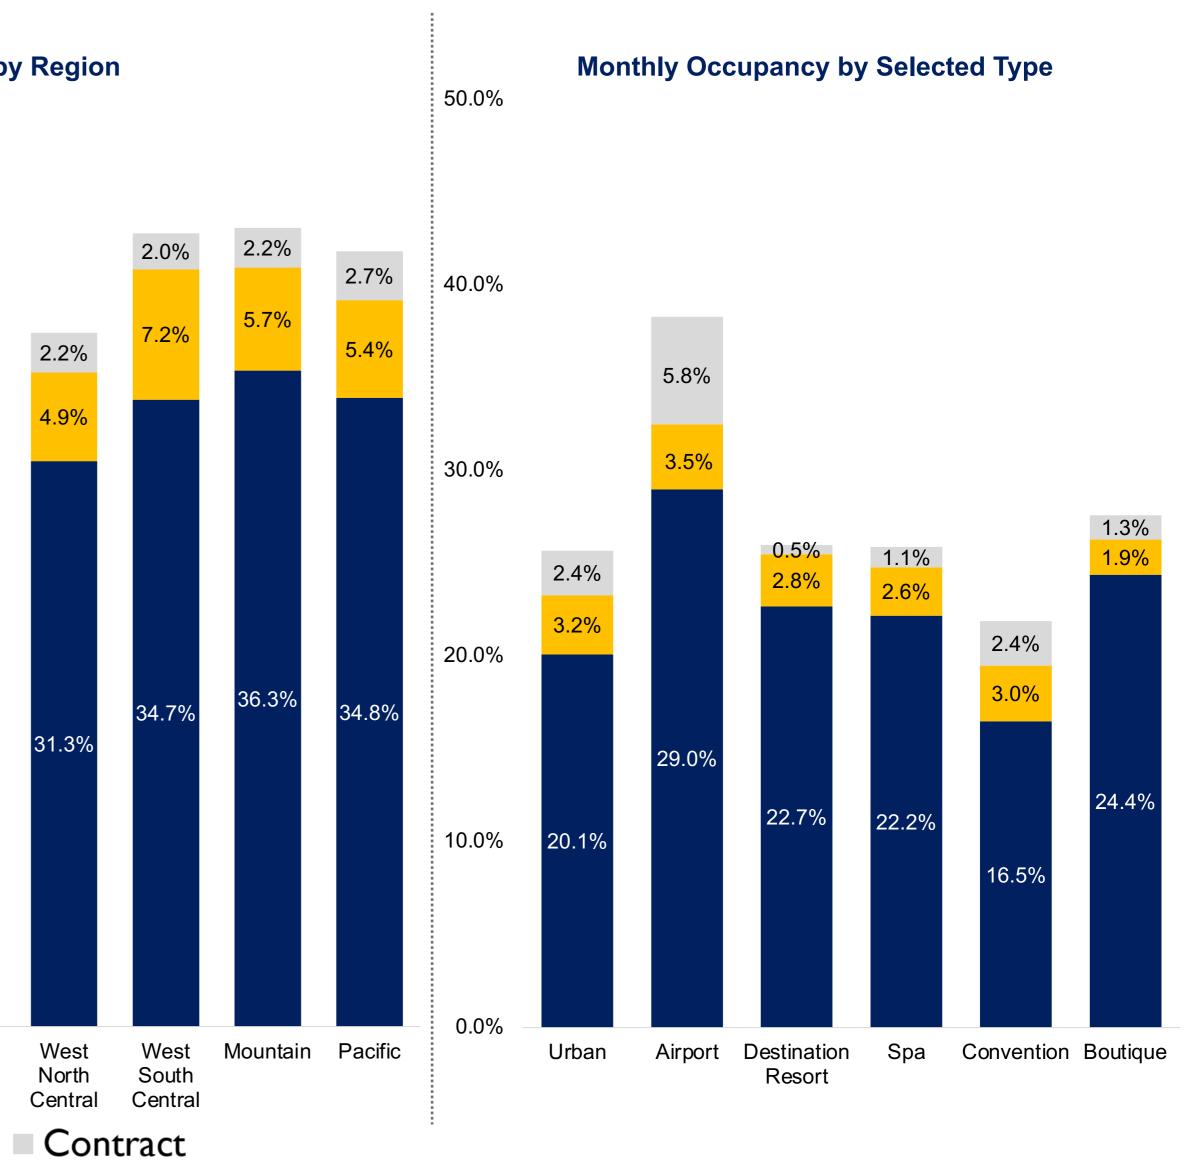

## **U.S. Lodging Supply Change and Reporting Participation**

Monthly Occupancy by Size **Monthly Occupancy by Region** 50.0% 50.0% 2.0% 1.7% 5.0% 40.0% 40.0% 6.2% 1.4% 2.0% 2.5% 2.8% 2.4% 4.8% 4.2% 5.9% 30.0% 30.0% 2.3% 2.9% 3.1% 20.0% 20.0% 3.4% 2.7% 2.4% 3.8% 37.9% 35.2% 2.6% 34.1% 30.7% 29.8% 28.9% 10.0% 10.0% 18.0% 17.6% 17.0% 15.7% 0.0% 0.0% East 300-500 501-750 751-1000 > 1000 Middle South East North < 300 New Atlantic England Atlantic Central South Central Transient Group